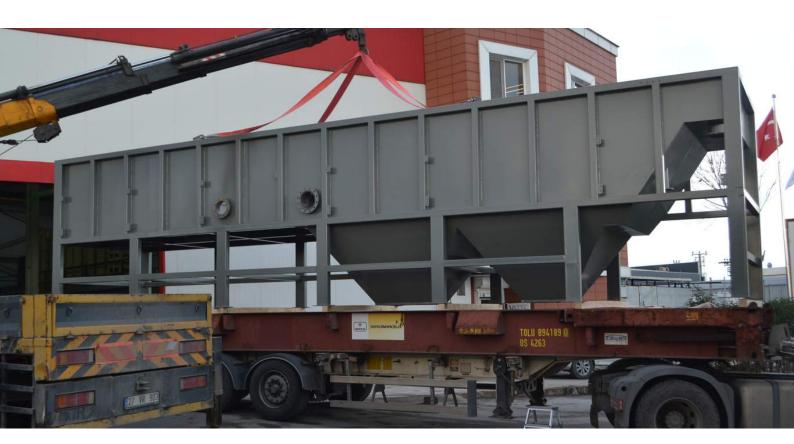

# PACKAGE TYPE WASTEWATER TREATMENT SYSTEMS

WasteWater Treatment
Systems are
Preferred In
Those Areas

\*Industrial Facilities

\*Military

\*Refugee Camps

\*Construction Site and Field

\*Textile

\*Hospital

\*Hotel

\*Shopping Center

It provides recovery and disposal of wastewater generated by domestic use in residential areas with unavailability of sewage system At the same time, these systems are applied to meet the discharge criteria of wastewater from industry

# WASTEWATER TREATMENT SYSTEMS CAPACITIES

- \*100 m3/d
- \*200 m3/d
- \*300 m3/d
- \*400 m3/d
- \*500 m3/d
- \*600 m3/d
- \*800 m3/d
- \*1000 m3/d

# WHY PACKAGE WASTEWATER TREATMENT SYSTEMS?

\*Fully automatic
operation
\*Easy installation
\*Enlargeable capacity
\*Being able to operate
in full or half capacity
\* High treatment
efficiency

# PACKAGE TYPE CHEMICAL AND BIOLOGICAL WASTEWATER TREATMENT SYSTEM