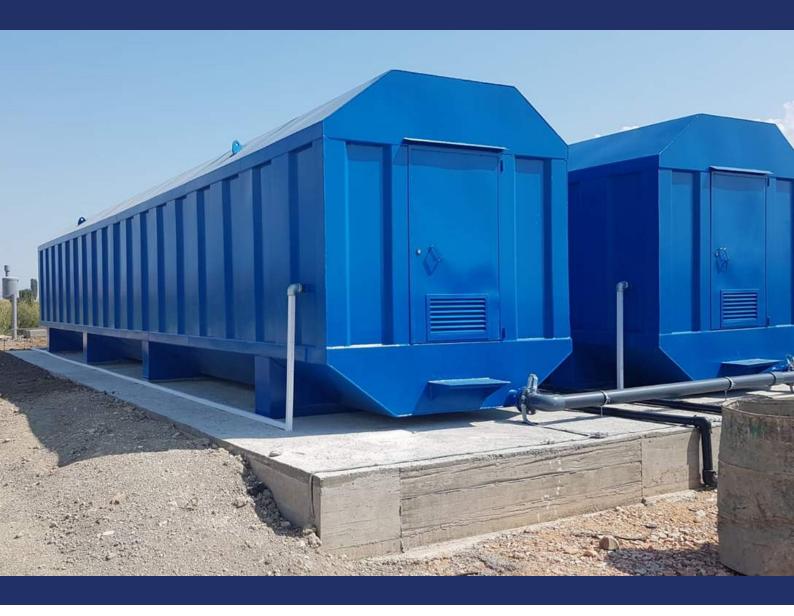

# PACKAGE TYPE WASTEWATER TREATMENT SYSTEMS

WasteWater Treatment
Systems are
Preferred In
Those Areas

\*Industrial Facilities

\*Military

\*Refugee Camps

\*Construction Site and Field

\*Textile

\*Hospital

\*Hotel

\*Shopping Center

It provides recovery and disposal of wastewater generated by domestic use in residential areas with unavailability of sewage system At the same time, these systems are applied to meet the discharge criteria of wastewater from industry

# WASTEWATER TREATMENT SYSTEMS CAPACITIES

- \*100 m3/d
- \*200 m3/d
- \*300 m3/d
- \*400 m3/d
- \*500 m3/d
- \*600 m3/d
- \*800 m3/d
- \*1000 m3/d

# WHY PACKAGE WASTEWATER TREATMENT SYSTEMS?

\*Fully automatic
operation
\*Easy installation
\*Enlargeable capacity
\*Being able to operate
in full or half capacity
\* High treatment
efficiency