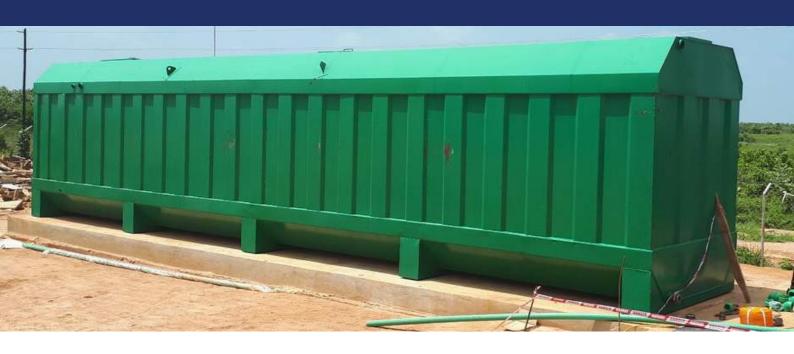

# PACKAGE TYPE WASTEWATER TREATMENT SYSTEMS

WasteWater Treatment
Systems are
Preferred In
Those Areas

\*Industrial Facilities

\*Military

\*Refugee Camps

\*Construction Site and Field

\*Textile

\*Hospital

\*Hotel

\*Shopping Center

It provides recovery and disposal of wastewater generated by domestic use in residential areas with unavailability of sewage system At the same time, these systems are applied to meet the discharge criteria of wastewater from industry

# WASTEWATER TREATMENT SYSTEMS CAPACITIES

- \*100 m3/d
- \*200 m3/d
- \*300 m3/d
- \*400 m3/d
- \*500 m3/d
- \*600 m3/d
- \*800 m3/d
- \*1000 m3/d

# WHY PACKAGE WASTEWATER TREATMENT SYSTEMS?

\*Fully automatic
operation
\*Easy installation
\*Enlargeable capacity
\*Being able to operate
in full or half capacity
\* High treatment
efficiency

# PACKAGE TYPE CHEMICAL AND BIOLOGICAL WASTEWATER TREATMENT SYSTEM