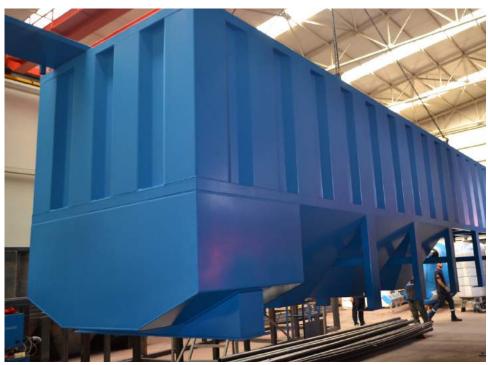

# PACKAGE TYPE CHEMICAL AND BIOLOGICAL WASTEWATER TREATMENT SYSTEM

# WASTEWATER TREATMENT SYSTEMS CAPACITIES

- \*100 m3/d
- \*200 m3/d
- \*300 m3/d
- \*400 m3/d
- \*500 m3/d
- \*600 m3/d
- \*800 m3/d
- \*1000 m3/d