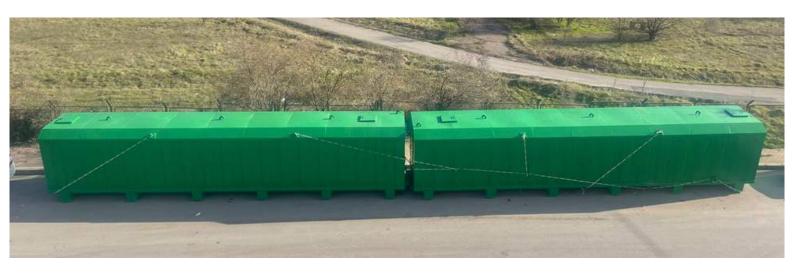

# PACKAGE TYPE CHEMICAL AND BIOLOGICAL WASTEWATER TREATMENT SYSTEM

# WASTEWATER TREATMENT SYSTEMS CAPACITIES

- \*100 m3/d
- \*200 m3/d
- \*300 m3/d
- \*400 m3/d
- \*500 m3/d
- \*600 m3/d
- \*800 m3/d
- \*1000 m3/d