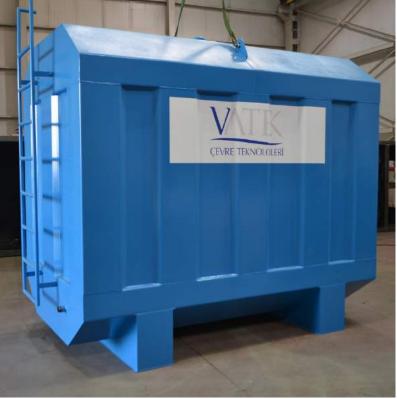

# PACKAGE TYPE WASTEWATER TREATMENT SYSTEMS

WasteWater Treatment
Systems are
Preferred In
Those Areas

\*Industrial Facilities

\*Military

\*Refugee Camps

\*Construction Site and Field

\*Textile

\*Hospital

\*Hotel

\*Shopping Center

It provides recovery and disposal of wastewater generated by domestic use in residential areas with unavailability of sewage system At the same time, these systems are applied to meet the discharge criteria of wastewater from industry

# WASTEWATER TREATMENT SYSTEMS CAPACITIES

- \*100 m3/d
- \*200 m3/d
- \*300 m3/d
- \*400 m3/d
- \*500 m3/d
- \*600 m3/d
- \*800 m3/d
- \*1000 m3/d

# WHY PACKAGE WASTEWATER TREATMENT SYSTEMS?

\*Fully automatic
operation
\*Easy installation
\*Enlargeable capacity
\*Being able to operate
in full or half capacity
\* High treatment
efficiency

# PACKAGE TYPE CHEMICAL AND BIOLOGICAL WASTEWATER TREATMENT SYSTEM