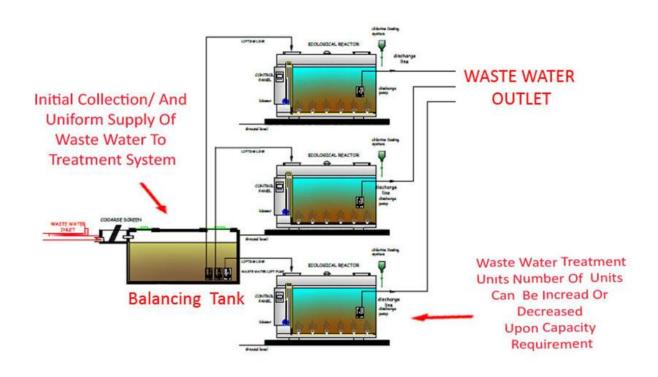

# PACKAGE TYPE WASTEWATER TREATMENT SYSTEMS

WasteWater Treatment
Systems are
Preferred In
Those Areas

\*Industrial Facilities

\*Military

\*Refugee Camps

\*Construction Site and Field

\*Textile

\*Hospital

\*Hotel

\*Shopping Center

It provides recovery and disposal of wastewater generated by domestic use in residential areas with unavailability of sewage system At the same time, these systems are applied to meet the discharge criteria of wastewater from industry

# WASTEWATER TREATMENT SYSTEMS CAPACITIES

- \*100 m3/d
- \*200 m3/d
- \*300 m3/d
- \*400 m3/d
- \*500 m3/d
- \*600 m3/d
- \*800 m3/d
- \*1000 m3/d

# WHY PACKAGE WASTEWATER TREATMENT SYSTEMS?

\*Fully automatic
operation
\*Easy installation
\*Enlargeable capacity
\*Being able to operate
in full or half capacity
\* High treatment
efficiency