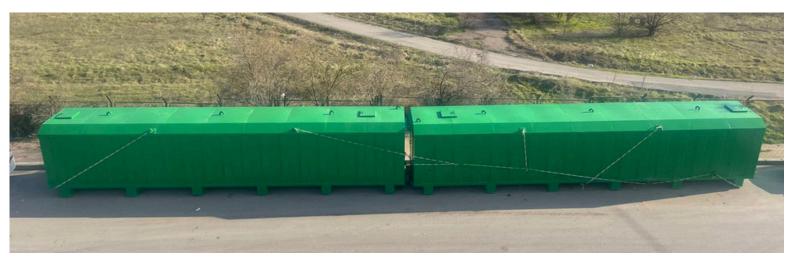

# PACKAGE TYPE CHEMICAL AND BIOLOGICAL WASTEWATER TREATMENT SYSTEM

# WASTEWATER TREATMENT SYSTEMS CAPACITIES

- \*100 m3/d
- \*200 m3/d
- \*300 m3/d
- \*400 m3/d
- \*500 m3/d
- \*600 m3/d
- \*800 m3/d
- \*1000 m3/d