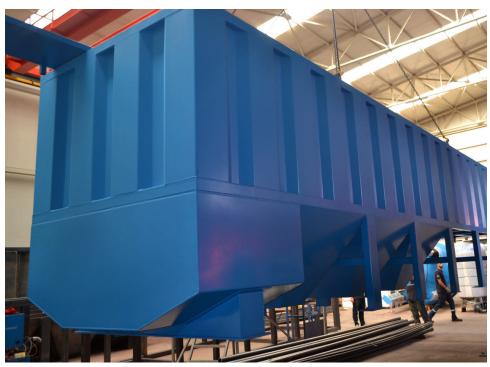

# PACKAGE TYPE CHEMICAL AND BIOLOGICAL WASTEWATER TREATMENT SYSTEM

# WASTEWATER TREATMENT SYSTEMS CAPACITIES

- \*100 m3/d
- \*200 m3/d
- \*300 m3/d
- \*400 m3/d
- \*500 m3/d
- \*600 m3/d
- \*800 m3/d
- \*1000 m3/d