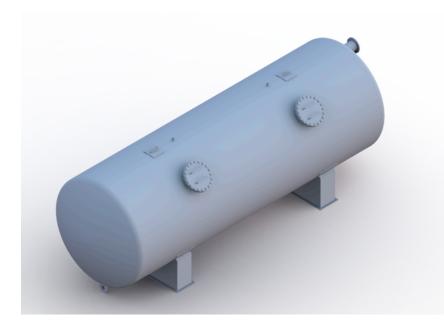

# PACKAGE TYPE WASTEWATER TREATMENT SYSTEMS









WasteWater Treatment
Systems are
Preferred In
Those Areas

- \*Industrial Facilities
- \*Military
- \*Refugee Camps
- \*Construction Site and Field
- \*Textile
- \*Hospital
- \*Hotel
- \*Shopping Center



It provides recovery and disposal of wastewater generated by domestic use in residential areas with unavailability of sewage system At the same time, these systems are applied to meet the discharge criteria of wastewater from industry





# WASTEWATER TREATMENT SYSTEMS CAPACITIES





- \*100 m3/d
- \*200 m3/d
- \*300 m3/d
- \*400 m3/d
- \*500 m3/d
- \*600 m3/d
- \*800 m3/d
- \*1000 m3/d





#### **SAVE WATER**





# WHY PACKAGE WASTEWATER TREATMENT SYSTEMS?



- \*Fully automatic operation
- \*Easy installation
- \*Enlargeable capacity
- \*Being able to operate in full or half capacity
- \* High treatment efficiency











## SAFE WATER





# PACKAGE TYPE CHEMICAL AND BIOLOGICAL WASTEWATER TREATMENT SYSTEM







#### **ENVIRONMENTALLY FRIENDLY**







#### \*SAMPLE 3D LAYOUT O