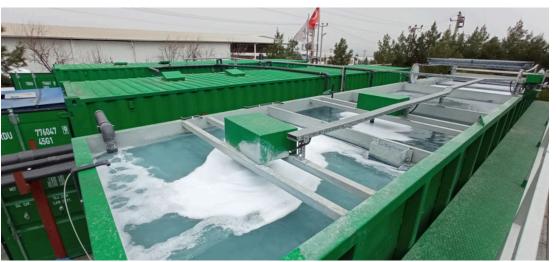

# PACKAGE TYPE CHEMICAL AND BIOLOGICAL WASTEWATER TREATMENT SYSTEM

# WHY PACKAGE WASTEWATER TREATMENT SYSTEMS?

- \*Fully automatic operation
- \*Easy installation
- \*Enlargeable capacity
- \*Being able to operate in full or half capacity
- \* High treatment efficiency