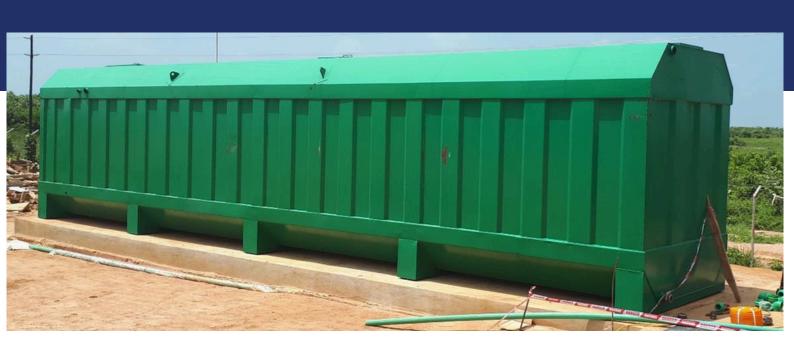

# PACKAGE TYPE CHEMICAL AND BIOLOGICAL WASTEWATER TREATMENT SYSTEM

# WASTEWATER TREATMENT SYSTEMS CAPACITIES

- \*100 m3/d
- \*200 m3/d
- \*300 m3/d
- \*400 m3/d
- \*500 m3/d
- \*600 m3/d
- \*800 m3/d
- \*1000 m3/d