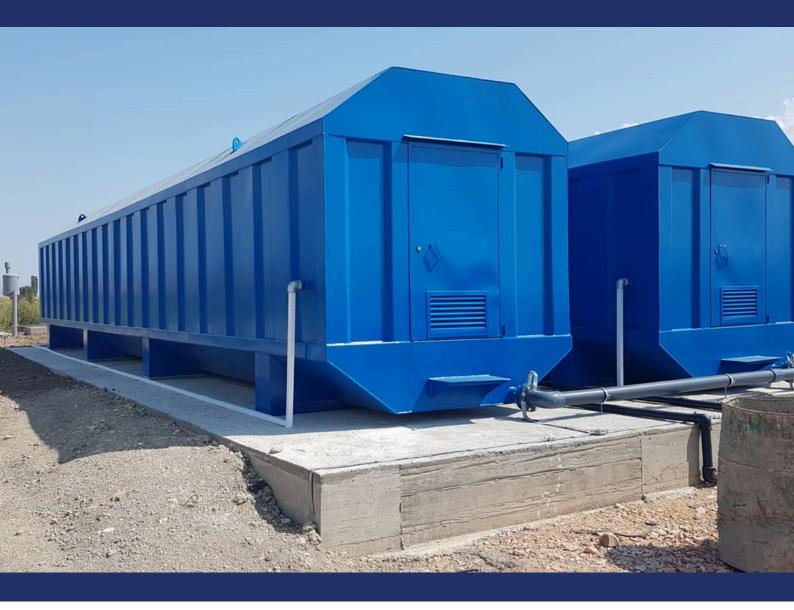

# PACKAGE TYPE WASTEWATER TREATMENT SYSTEMS









WasteWater Treatment
Systems are
Preferred In
Those Areas

- \*Industrial Facilities
- \*Military
- \*Refugee Camps
- \*Construction Site and Field
- \*Textile
- \*Hospital
- \*Hotel
- \*Shopping Center



It provides recovery and disposal of wastewater generated by domestic use in residential areas with unavailability of sewage system At the same time, these systems are applied to meet the discharge criteria of wastewater from industry





# WASTEWATER TREATMENT SYSTEMS CAPACITIES





- \*100 m3/d
- \*200 m3/d
- \*300 m3/d
- \*400 m3/d
- \*500 m3/d
- \*600 m3/d
- \*800 m3/d
- \*1000 m3/d





#### **SAVE WATER**





# WHY PACKAGE WASTEWATER TREATMENT SYSTEMS?



- \*Fully automatic operation
- \*Easy installation
- \*Enlargeable capacity
- \*Being able to operate in full or hal