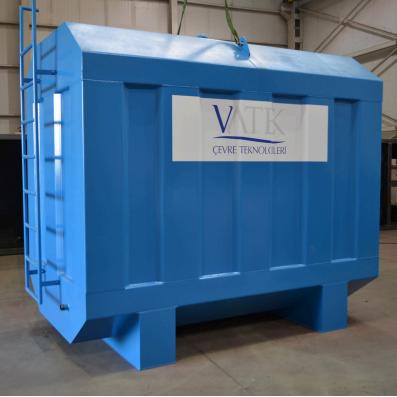

# PACKAGE TYPE CHEMICAL AND BIOLOGICAL WASTEWATER TREATMENT SYSTEM

# WHY PACKAGE WASTEWATER TREATMENT SYSTEMS?

- \*Fully automatic operation
- \*Easy installation
- \*Enlargeable capacity
- \*Being able to operate in full or half capacity
- \* High treatment efficiency