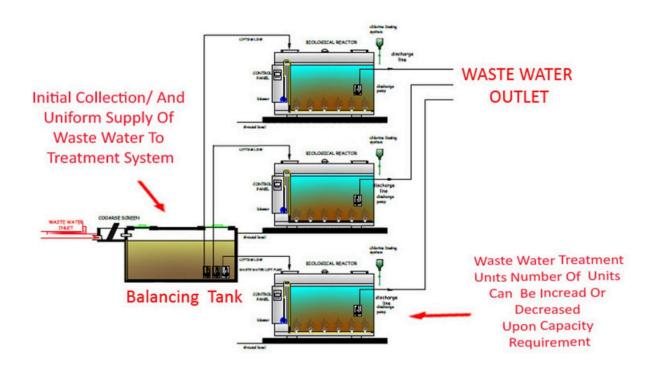

# PACKAGE TYPE CHEMICAL AND BIOLOGICAL WASTEWATER TREATMENT SYSTEM

# WHY PACKAGE WASTEWATER TREATMENT SYSTEMS?

- \*Fully automatic operation
- \*Easy installation
- \*Enlargeable capacity
- \*Being able to operate in full or half capacity
- \* High treatment efficiency