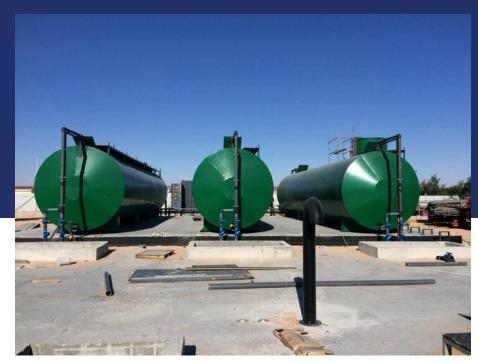

# PACKAGE TYPE WASTEWATER TREATMENT SYSTEMS









WasteWater Treatment
Systems are
Preferred In
Those Areas

- \*Industrial Facilities
- \*Military
- \*Refugee Camps
- \*Construction Site and Field
- \*Textile
- \*Hospital
- \*Hotel
- \*Shopping Center



It provides recovery and disposal of wastewater generated by domestic use in residential areas with unavailability of sewage system At the same time, these systems are applied to meet the discharge criteria of wastewater from industry





# WASTEWATER TREATMENT SYSTEMS CAPACITIES





- \*100 m3/d
- \*200 m3/d
- \*300 m3/d
- \*400 m3/d
- \*500 m3/d
- \*600 m3/d
- \*800 m3/d
- \*1000 m3/d





#### **SAVE WATER**





# WHY PACKAGE WASTEWATER TREATMENT SYSTEMS?



- \*Fully automatic operation
- \*Easy installation
- \*Enlargeable capacity
- \*Being able to operate in full or half capa